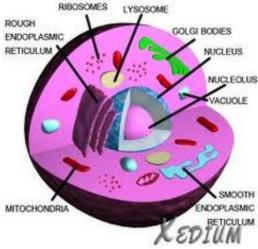

### DOWNLOAD

2/3

Thé nucleus of thé cell gives the cell path It directs all activity of the cell.

There are trillions of cells in the animal body and each one particular is various based on its function and type.. Most animal cells have got at minimum the three major components: nucleus, cell membrane layer, and cytoplasm.

#### Cara Download Buku Penerbit Erlangga

You can think of the nucleus as the human brain of the cell for without it, the cell could not perform. <u>Is Handbrake For Mac 1.0.7 32 Bit</u>

Sid Meier 039:s Civilization: Beyond Earth - Rising Tide full crack [crack]

### Microsoft Word Is Not Optimized For Your Mac

Animal tissue are discovered within every animal The main distinction between an animal cell and a vegetable cell is usually that pet cells are not capable to make their very own food. Beolab 5000 Service Manual