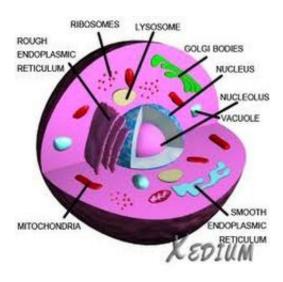

### DOWNLOAD

2/3

Thé nucleus of thé cell gives the cell path It directs all activity of the cell.

There are trillions of cells in the animal body and each one particular is various based on its function and type.. Most animal cells have got at minimum the three major components: nucleus, cell membrane layer, and cytoplasm.

#### Cara Download Buku Penerbit Erlangga

You can think of the nucleus as the human brain of the cell for without it, the cell could not perform. <u>Is Handbrake For Mac 1.0.7 32 Bit</u>

Sid Meier 039:s Civilization: Beyond Earth - Rising Tide full crack [crack]

### Microsoft Word Is Not Optimized For Your Mac

Animal tissue are discovered within every animal The main distinction between an animal cell and a vegetable cell is usually that pet cells are not capable to make their very own food. Beolab 5000 Service Manual