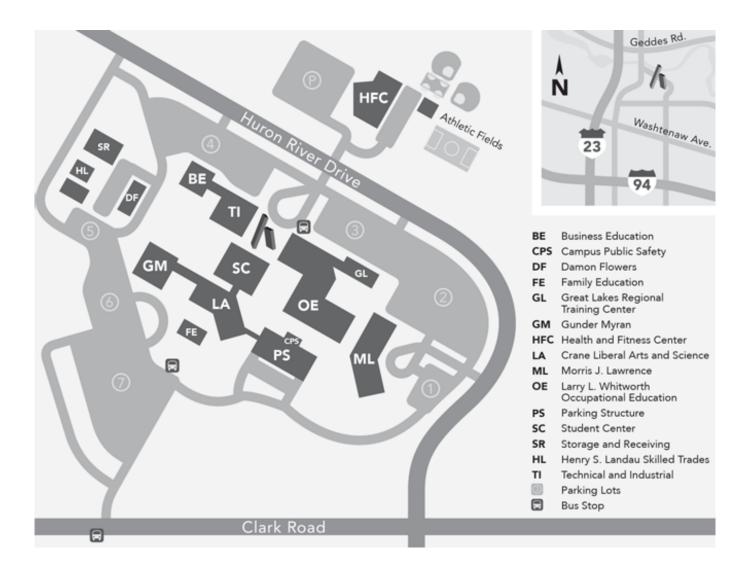

Download from Dreamstime.com This watermarked comp image is for previewing purposes only 35103813
Yulia Gapeenko | Dreamstime.com

6

Map Of Monroe County Community College

Map Of Monroe County Community College

Download from Dreamstime.com This watermarked comp image is for previewing purposes only. 35103813
Yulia Gapeenko | Dreamstime.com

We kicked off the project at the Monroe County Earth Day Expo event held on April 14, 2018 at the Monroe County Community College. More than 50 exhibitors .... Get Monroe County Community College (MCCC) information such as admissions requirements, degree programs offered, tuition, financial aid, campus map, .... Monroe County Chamber of Commerce is the best place to find a member or business ... Monroe County Community College; Monroe County Community Credit .... Map & Directions. Monroe County Community College. 1555 S Raisinville Rd Monroe, MI 48161-9047. Local: 734-242-7300. Start Address, Start... Monroe County Community College - Maps. From the North: Take I-75 South to Exit 15 (North Dixie Hwy). Turn right onto North Dixie. Hwy. Turn right onto E. Elm .... Map of Monroe County Community College in Michigan, satellite detailed map, street view with approach roads and places to visit in Monroe County Community .... Transfer-friendly policies. Address: VIEW MAP. Monroe Community College Campus. 1555 South Raisinville Road; Life Sciences Bldg., .... ... Workforce Now Through Apprenticeships - Monroe County Community College ... 1555 South Raisinville Road, Monroe MI, 48161. View on Google Maps » .... MCC's Brighton Campus is located on a 300-acre site just outside the city limits of Rochester, N.Y. The campus includes 16 academic, administrative and athletic buildings, the Alice Holloway Young Commons residence halls, and the Richard M. ... Turn left off of the exit and continue .... The complex was named after a nearby Ford dealership, Whitman Ford, which donated money for its construction. Map this section's coordinates using: .... MCCC Campus Map. A: Audrey M. Warrick Student Services/Administration Building C: Campbell Learning Resources Center E: East Technology Building. Sign up | Log in. Map; Get Directions; Route Planner; Book Hotels, Flights, & Rental Cars; Relaunch tutorial hints NEW! Create a custom My Map; Share or .... Map of Monroe County Community College, MI with distance, driving directions and estimated driving time from neary any location. The starting point for .... If you are one who lives in the most northern part of Cleveland State's service area, the Monroe County Center and its offerings might be the best option for you.. Northampton Community College offers four convenient locations close to home and work. View maps and ... Bethlehem Campus Map · Monroe Campus Map · Fowler Southside Center Map (PDF) ... NCC Pike & Wayne County Center., Monroe County ISD is just north of Monroe County Community College and is ... Please feel free to generate your own map with customized driving directions to .... The address of Monroe County Community College is Monroe, MI. The above map marks ten SEVIS certified colleges near Monroe, MI. If you could not see all .... The campus buildings are related to one another by an attractively landscaped center mall. Each building is both functionally and esthetically designed. Maps and .... Satellite map of Monroe County Community College. Monroe County Community College (MCCC) is a public community college located just west of the city of .... Sign in . Sign out. Open full screen to view more. Monroe Community College. Collapse map legend. Map details. Copy map. Zoom to viewport. Embed map. cb857e3a30